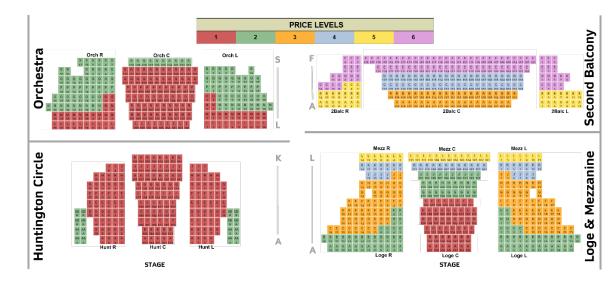

### **YOUR SUBSCRIPTION**

Below are the seats held for you in each venue of the subscription. You can mix and match price levels between venues, including upgrading to VIP Table Seats. You can provide seating requests on the back of this form. Please review the dates and times of each show in your package.

|                                                                                                                                                                                     | SELECT ONE<br>FROM EACH                                                                                            | YOUR HELD<br>SEATS                         | BASE PRICE<br>PER TICKET |          | PRICE<br>WITH FEES* | NUMBER<br>OF SEATS | SUBTOTAL  |
|-------------------------------------------------------------------------------------------------------------------------------------------------------------------------------------|--------------------------------------------------------------------------------------------------------------------|--------------------------------------------|--------------------------|----------|---------------------|--------------------|-----------|
| PACKAGE                                                                                                                                                                             | Southern<br>Theatre<br>(Threepenny Opera)<br>PREMIERE<br>Price Level 1<br>Friday<br>Orch Center<br>0 101 - 102 (2) |                                            | Price Level 1 \$93       | 3.60     | \$102.48            | * :                | -         |
|                                                                                                                                                                                     |                                                                                                                    |                                            | Price Level 2 \$75       | 5.60     | \$83.58             | * :                | =         |
|                                                                                                                                                                                     |                                                                                                                    | Friday                                     | Price Level 3 \$57       | 7.60     | \$64.68             | * :                | -         |
|                                                                                                                                                                                     |                                                                                                                    | Orch Center<br>O 101 - 102 (2)             | Price Level 4 \$39       | 9.60     | \$45.78             | * :                | -         |
|                                                                                                                                                                                     |                                                                                                                    |                                            | Price Level 5 \$21       | 1.60     | \$26.88             | * =                | =         |
|                                                                                                                                                                                     | PREMIERE<br>Price Level 1<br>Ohio Thursday                                                                         | Price Level 1 \$96                         | 5.00                     | \$105.00 | * :                 | =                  |           |
|                                                                                                                                                                                     |                                                                                                                    | Price Level 2 \$82                         | 2.00                     | \$90.30  | * :                 | -                  |           |
|                                                                                                                                                                                     | Theatre                                                                                                            | 2 Seat(s)<br><b>Theatre</b><br>Seats to be | Price Level 3 \$64       | 4.00     | \$71.40             | * :                |           |
|                                                                                                                                                                                     | (West Side Story) assigned at a later                                                                              | Price Level 4 \$41                         | 1.00                     | \$47.25  | *                   |                    |           |
| 9                                                                                                                                                                                   |                                                                                                                    | date.                                      | Price Level 5 \$18       | 3.00     | \$23.10             | * :                |           |
| 4-SHOW                                                                                                                                                                              | PREMIERE                                                                                                           | Price Level 1 \$93                         | 3.60                     | \$102.48 | * :                 | =                  |           |
| 4                                                                                                                                                                                   | Southern                                                                                                           | Price Level 1<br>Friday                    | Price Level 2 \$75       | 5.60     | \$83.58             | * :                | -         |
|                                                                                                                                                                                     | Theatre                                                                                                            |                                            | Price Level 3 \$57       | 7.60     | \$64.68             | * :                | =         |
|                                                                                                                                                                                     | (The Marriage of<br>Figaro) O rch Center<br>0 101 - 102 (2)                                                        | Price Level 4 \$39                         | 9.60                     | \$45.78  | * :                 | -                  |           |
|                                                                                                                                                                                     |                                                                                                                    | Price Level 5 \$21                         | 1.60                     | \$26.88  | * =                 | =                  |           |
|                                                                                                                                                                                     | Southern<br>Gen Adm                                                                                                | PREMIERE                                   | Gen Admission \$1        | 10.29    | \$15.00             | * :                | -         |
|                                                                                                                                                                                     | (Cooper-Bing) Sunday<br>2 Seat(s)                                                                                  | Accessible/WC \$1                          | 10.29                    | \$15.00  | * :                 | =                  |           |
| *For convenience when completing the form, package prices include the 5% Columbus Arts and<br>Culture Fee and a \$4 facility restoration fee per event when applicable.<br>DONATION |                                                                                                                    |                                            |                          |          |                     |                    | +         |
| SEE BACK OF FORM FOR IMPORTANT SUBCRIPTION INFORMATION PROCESSING<br>AND PAYMENT OPTIONS. FEE                                                                                       |                                                                                                                    |                                            |                          |          |                     |                    | + \$10.00 |
| Seating and Pricing Charts included on additional page. GRAND TOTAL                                                                                                                 |                                                                                                                    |                                            |                          |          |                     |                    |           |

# 2024 - 2025 Subscription Renewal Form RENEW BY May 31, 2024

**SOUTHERN THEATRE** 

Return Completed Form to: CBUSArts Ticket Center, RE: Opera Columbus 39 E State St Columbus, OH 43215 Tickets will be mailed starting June 1, 2023. All sales are final. Concerts and artists are subject to change. Questions? <u>tickets@cbusarts.com</u> (614) 469-0939