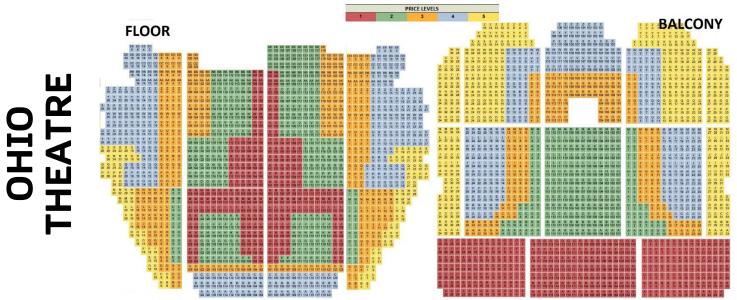

### **YOUR SUBSCRIPTION**

Below are the seats held for you in each venue of the subscription. You can mix and match price levels between venues, including upgrading to VIP Table Seats. You can provide seating requests on the back of this form. Please review the dates and times of each show in your package.

|                                                                                                                                                                                     | SELECT ONE<br>FROM EACH                                                                                            | YOUR HELD<br>SEATS                         | BASE PRICE<br>PER TICKET |          | PRICE<br>WITH FEES* | NUMBER<br>OF SEATS | SUBTOTAL  |
|-------------------------------------------------------------------------------------------------------------------------------------------------------------------------------------|--------------------------------------------------------------------------------------------------------------------|--------------------------------------------|--------------------------|----------|---------------------|--------------------|-----------|
| PACKAGE                                                                                                                                                                             | Southern<br>Theatre<br>(Threepenny Opera)<br>PREMIERE<br>Price Level 1<br>Friday<br>Orch Center<br>0 101 - 102 (2) |                                            | Price Level 1 \$93       | 3.60     | \$102.48            | * :                | -         |
|                                                                                                                                                                                     |                                                                                                                    |                                            | Price Level 2 \$75       | 5.60     | \$83.58             | * :                | =         |
|                                                                                                                                                                                     |                                                                                                                    | Friday                                     | Price Level 3 \$57       | 7.60     | \$64.68             | * :                | -         |
|                                                                                                                                                                                     |                                                                                                                    | Orch Center<br>O 101 - 102 (2)             | Price Level 4 \$39       | 9.60     | \$45.78             | * :                | -         |
|                                                                                                                                                                                     |                                                                                                                    |                                            | Price Level 5 \$21       | 1.60     | \$26.88             | * =                | =         |
|                                                                                                                                                                                     | PREMIERE<br>Price Level 1<br>Ohio Thursday                                                                         | Price Level 1 \$96                         | 5.00                     | \$105.00 | * :                 | =                  |           |
|                                                                                                                                                                                     |                                                                                                                    | Price Level 2 \$82                         | 2.00                     | \$90.30  | * :                 | -                  |           |
|                                                                                                                                                                                     | Theatre                                                                                                            | 2 Seat(s)<br><b>Theatre</b><br>Seats to be | Price Level 3 \$64       | 4.00     | \$71.40             | * :                |           |
|                                                                                                                                                                                     | (West Side Story) assigned at a later                                                                              | Price Level 4 \$41                         | 1.00                     | \$47.25  | *                   |                    |           |
| 9                                                                                                                                                                                   |                                                                                                                    | date.                                      | Price Level 5 \$18       | 3.00     | \$23.10             | * :                |           |
| 4-SHOW                                                                                                                                                                              | PREMIERE                                                                                                           | Price Level 1 \$93                         | 3.60                     | \$102.48 | * :                 | =                  |           |
| 4                                                                                                                                                                                   | Southern                                                                                                           | Price Level 1<br>Friday                    | Price Level 2 \$75       | 5.60     | \$83.58             | * :                | -         |
|                                                                                                                                                                                     | Theatre                                                                                                            |                                            | Price Level 3 \$57       | 7.60     | \$64.68             | * :                | =         |
|                                                                                                                                                                                     | (The Marriage of<br>Figaro) O rch Center<br>0 101 - 102 (2)                                                        | Price Level 4 \$39                         | 9.60                     | \$45.78  | * :                 | -                  |           |
|                                                                                                                                                                                     |                                                                                                                    | Price Level 5 \$21                         | 1.60                     | \$26.88  | * =                 | =                  |           |
|                                                                                                                                                                                     | Southern<br>Gen Adm                                                                                                | PREMIERE                                   | Gen Admission \$1        | 10.29    | \$15.00             | * :                | -         |
|                                                                                                                                                                                     | (Cooper-Bing) Sunday<br>2 Seat(s)                                                                                  | Accessible/WC \$1                          | 10.29                    | \$15.00  | * :                 | =                  |           |
| *For convenience when completing the form, package prices include the 5% Columbus Arts and<br>Culture Fee and a \$4 facility restoration fee per event when applicable.<br>DONATION |                                                                                                                    |                                            |                          |          |                     |                    | +         |
| SEE BACK OF FORM FOR IMPORTANT SUBCRIPTION INFORMATION PROCESSING<br>AND PAYMENT OPTIONS. FEE                                                                                       |                                                                                                                    |                                            |                          |          |                     |                    | + \$10.00 |
| Seating and Pricing Charts included on additional page. GRAND TOTAL                                                                                                                 |                                                                                                                    |                                            |                          |          |                     |                    |           |

NOTE REGARDING OHIO SEATS FOR WEST SIDE STORY: Please note, due to the special nature of the collaboration for West Side Story, we cannot guarantee your regular seats for this production. Your tickets will be in the vicinity and price level of your regular subscription tickets. We greatly appreciate your understanding and cooperation as we work hard to ensure a great seat for everyone.